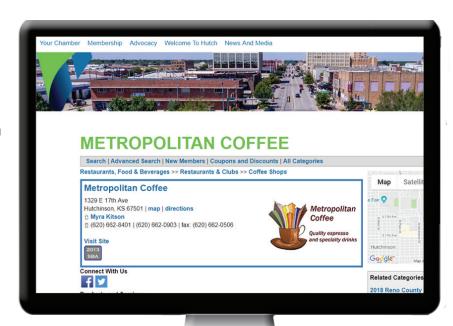

Business Card listing in the online business directory spotlights your business and includes your logo or a photo (\$400 value)

THE HUTCHINSON/ RENO COUNTY CHAMBER IS AIMED AT IMPROVING ALL ASPECTS OF BUSINESS IN RENO COUNTY. BECOMING A MEMBER PROVIDES YOU NEW OPPORTUNITIES THROUGH CONNECTIONS AND RELATIONSHIPS